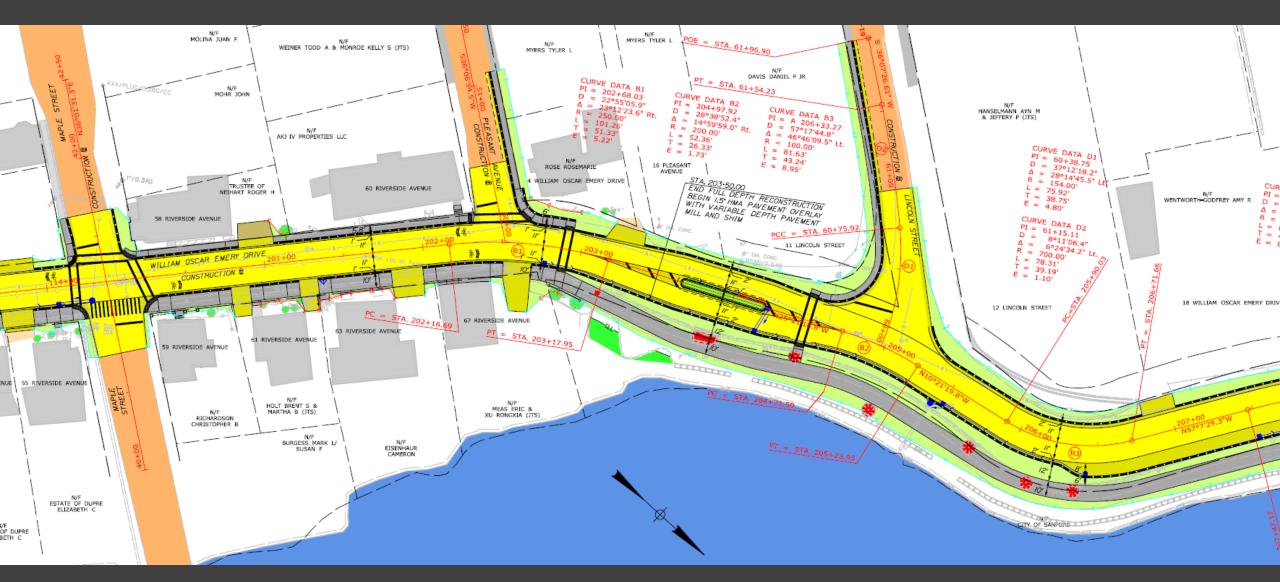

WIN: 025335.00 Riverside Ave and William Oscar Emery Drive

Sanford, Maine

Public Meeting #2 November 17, 2022



Explore. Create. Grow.

# Introductions

- Matthew E. Hill, P.E. Sanford, Director of Public Works/City Engineer
- Gerald Dostie Maine DOT, Project Manager
- Donald G. Ettinger Jr., P.E. Gorrill Palmer, Principal
- Jared S. Winchenbach, P.E. Gorrill Palmer, Project Manager



Explore. Create. Grow.





Relationships. Responsiveness. Results.

207.772.2515 office www.gorrillpalmer.com

707 Sable Oaks Drive , Suite 30 South Portland, ME 04106

























#### Edward H. Gowen Road and Front Street











#### Landscaping and Amenities



# Looking Ahead

- Utility Coordination
- Environmental Coordination
- City of Sanford Site Plan Approval
- Currently at 50% Design



Explore. Create. Grow.