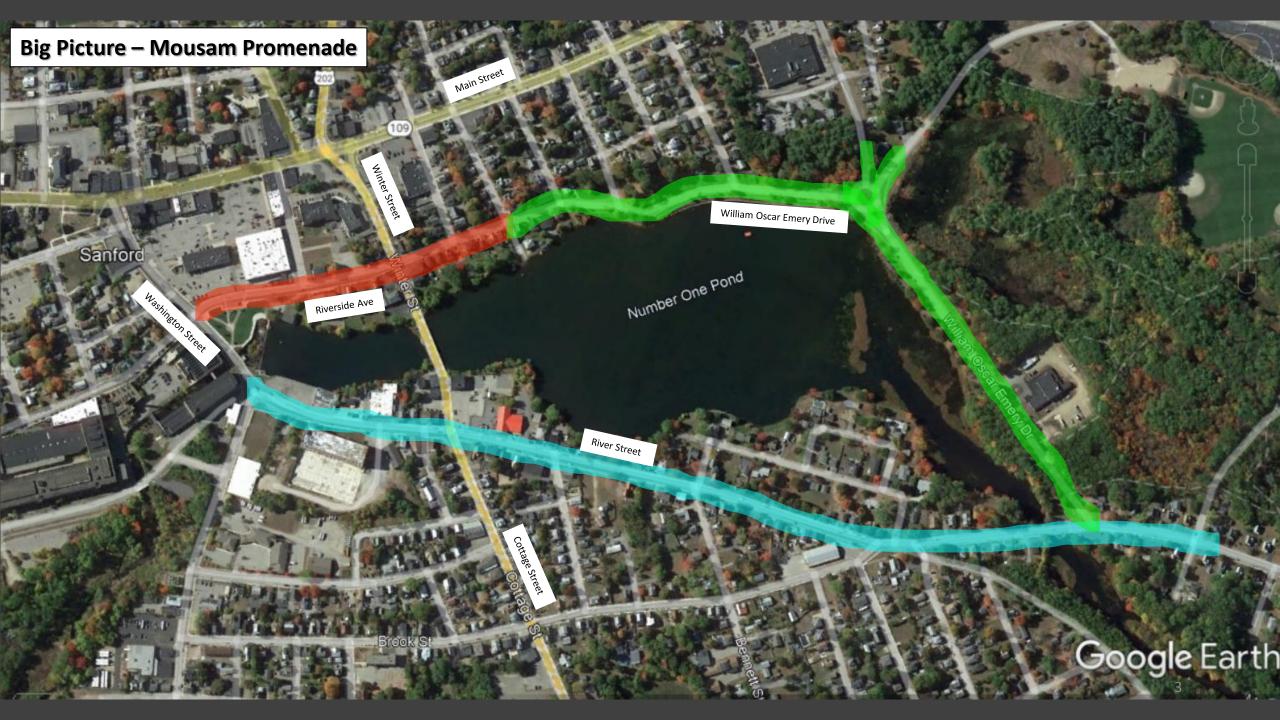

WIN: 025335.00 Riverside Ave and William Oscar Emery Drive

Sanford, Maine

Public Meeting #2 November 17, 2022



Explore. Create. Grow.

# Introductions

- Matthew E. Hill, P.E. Sanford, Director of Public Works/City Engineer
- Gerald Dostie Maine DOT, Project Manager
- Donald G. Ettinger Jr., P.E. Gorrill Palmer, Principal
- Jared S. Winchenbach, P.E. Gorrill Palmer, Project Manager



Explore. Create. Grow.





Relationships. Responsiveness. Results.

207.772.2515 office www.gorrillpalmer.com

707 Sable Oaks Drive , Suite 30 South Portland, ME 04106

























#### Edward H. Gowen Road and Front Street











#### Landscaping and Amenities



# Looking Ahead

- Utility Coordination
- Environmental Coordination
- City of Sanford Site Plan Approval
- Currently at 50% Design



Explore. Create. Grow.