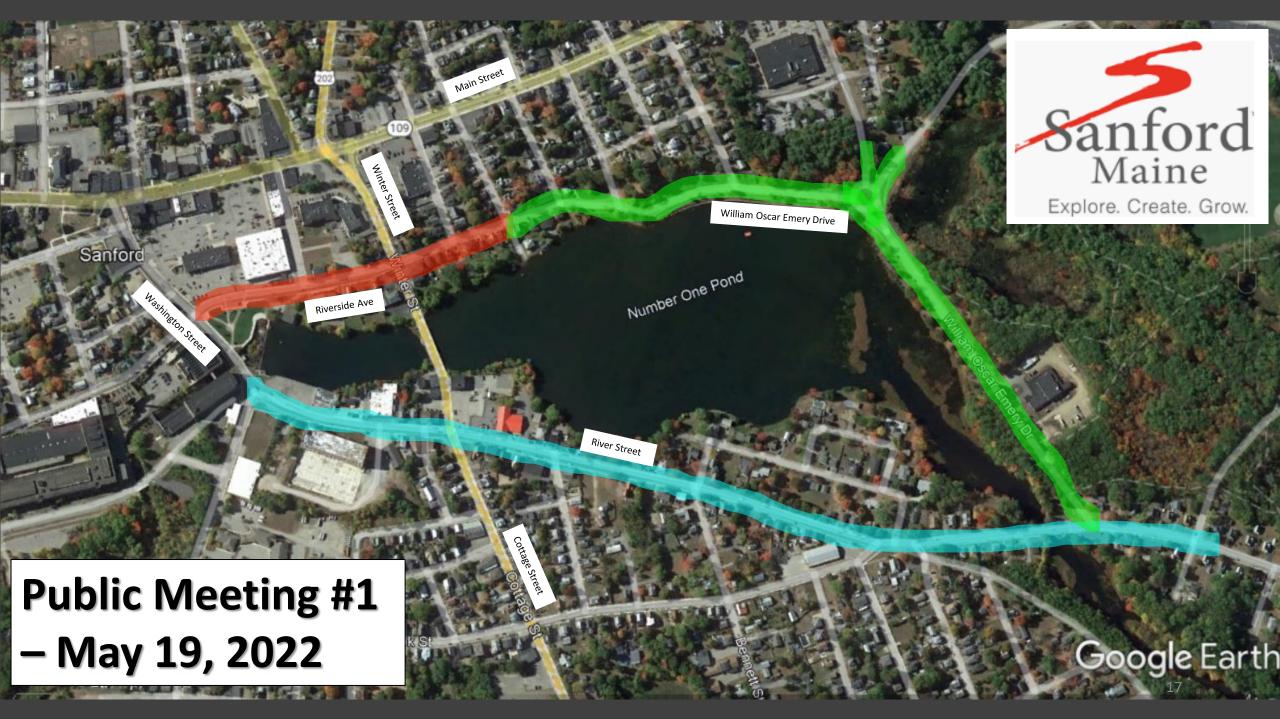

WIN: 025335.00 Riverside Ave and William Oscar Emery Drive

Sanford, Maine

Public Meeting #2 November 17, 2022

Explore. Create. Grow.