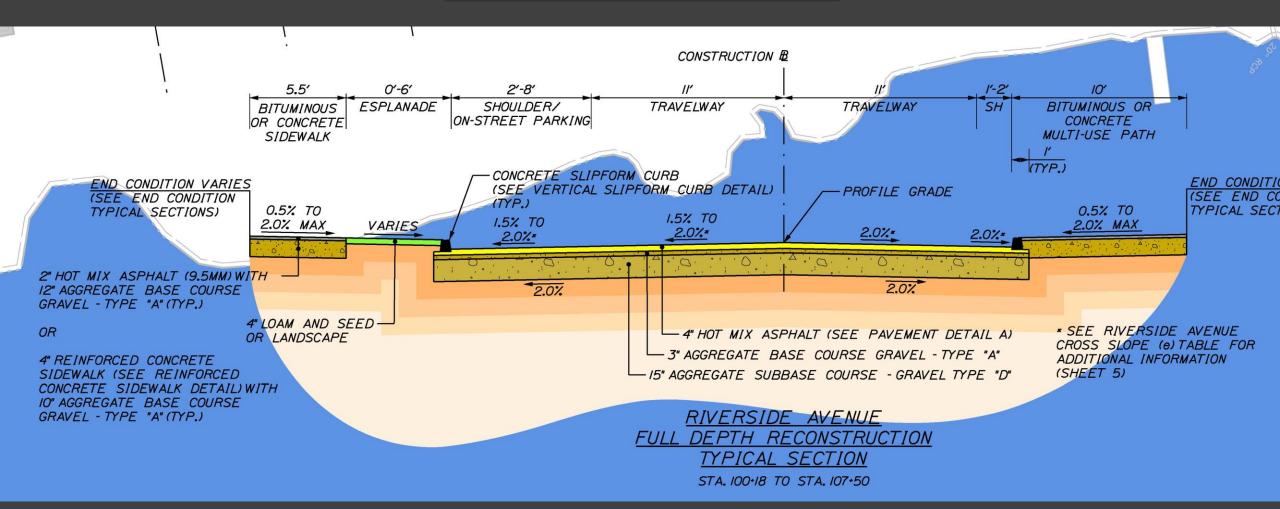

WIN: 025335.00 Riverside Ave and William Oscar Emery Drive

Sanford, Maine

Public Meeting #2 November 17, 2022



Explore. Create. Grow.

# Introductions

- Matthew E. Hill, P.E. Sanford, Director of Public Works/City Engineer
- Gerald Dostie Maine DOT, Project Manager
- Donald G. Ettinger Jr., P.E. Gorrill Palmer, Principal
- Jared S. Winchenbach, P.E. Gorrill Palmer, Project Manager



Explore. Create. Grow.





Relationships. Responsiveness. Results.

207.772.2515 office www.gorrillpalmer.com

707 Sable Oaks Drive , Suite 30 South Portland, ME 04106

























#### Edward H. Gowen Road and Front Street











#### Landscaping and Amenities



# Looking Ahead

- Utility Coordination
- Environmental Coordination
- City of Sanford Site Plan Approval
- Currently at 50% Design



Explore. Create. Grow.