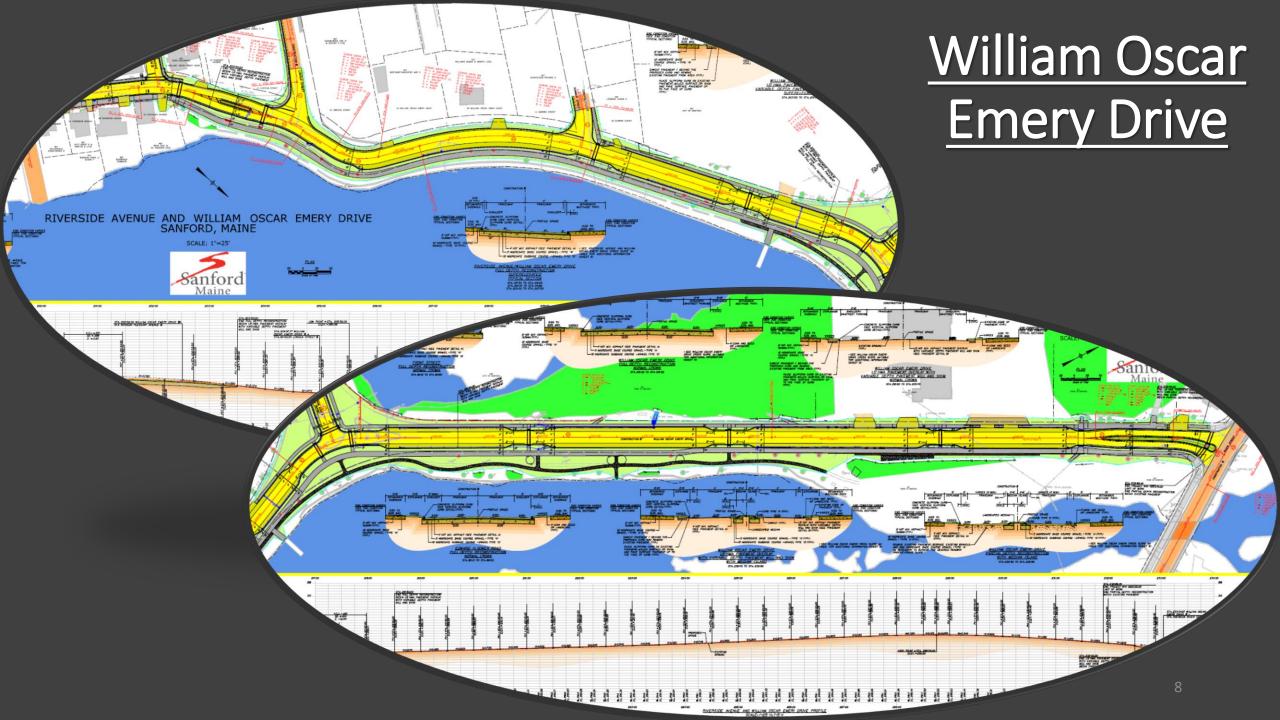

WIN: 025335.00 Riverside Ave and William Oscar Emery Drive

Sanford, Maine

Public Meeting #2 November 17, 2022

Explore. Create. Grow.