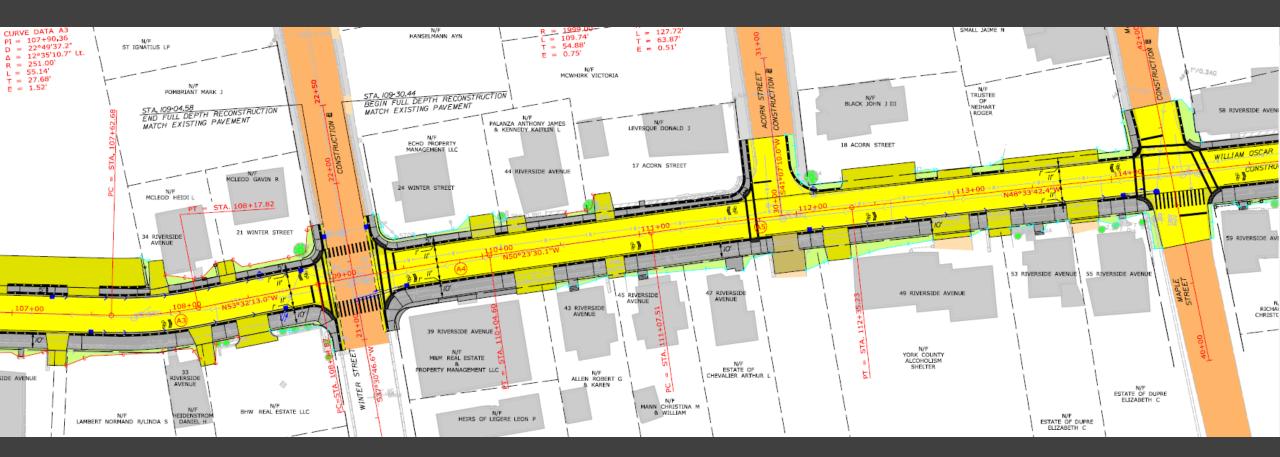

WIN: 025335.00 Riverside Ave and William Oscar Emery Drive

Sanford, Maine

Public Meeting #2 November 17, 2022



Explore. Create. Grow.

# Introductions

- Matthew E. Hill, P.E. Sanford, Director of Public Works/City Engineer
- Gerald Dostie Maine DOT, Project Manager
- Donald G. Ettinger Jr., P.E. Gorrill Palmer, Principal
- Jared S. Winchenbach, P.E. Gorrill Palmer, Project Manager



Explore. Create. Grow.





Relationships. Responsiveness. Results.

207.772.2515 office www.gorrillpalmer.com

707 Sable Oaks Drive , Suite 30 South Portland, ME 04106

























#### Edward H. Gowen Road and Front Street











#### Landscaping and Amenities



# Looking Ahead

- Utility Coordination
- Environmental Coordination
- City of Sanford Site Plan Approval
- Currently at 50% Design



Explore. Create. Grow.