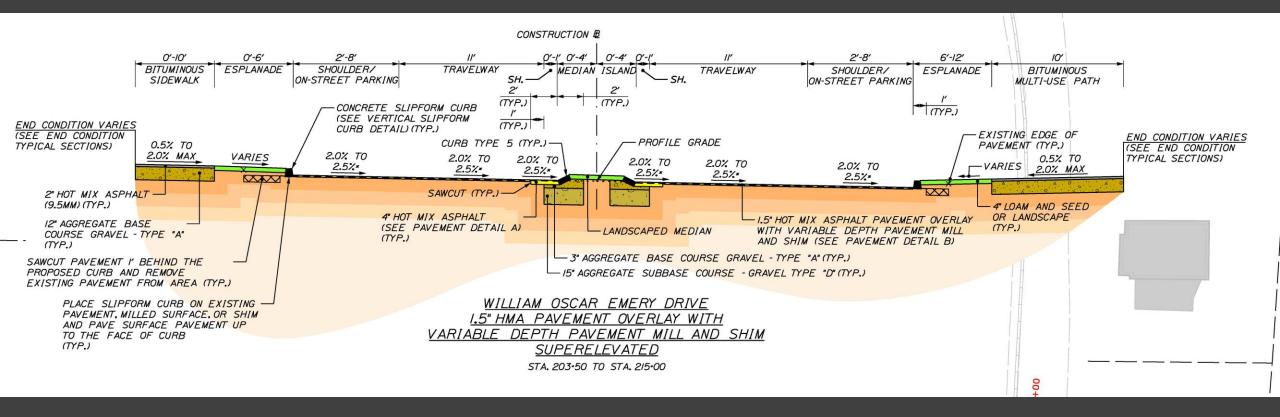

WIN: 025335.00 Riverside Ave and William Oscar Emery Drive

Sanford, Maine

Public Meeting #2 November 17, 2022



Explore. Create. Grow.

# Introductions

- Matthew E. Hill, P.E. Sanford, Director of Public Works/City Engineer
- Gerald Dostie Maine DOT, Project Manager
- Donald G. Ettinger Jr., P.E. Gorrill Palmer, Principal
- Jared S. Winchenbach, P.E. Gorrill Palmer, Project Manager



Explore. Create. Grow.





Relationships. Responsiveness. Results.

207.772.2515 office www.gorrillpalmer.com

707 Sable Oaks Drive , Suite 30 South Portland, ME 04106

























#### Edward H. Gowen Road and Front Street











#### Landscaping and Amenities



# Looking Ahead

- Utility Coordination
- Environmental Coordination
- City of Sanford Site Plan Approval
- Currently at 50% Design



Explore. Create. Grow.