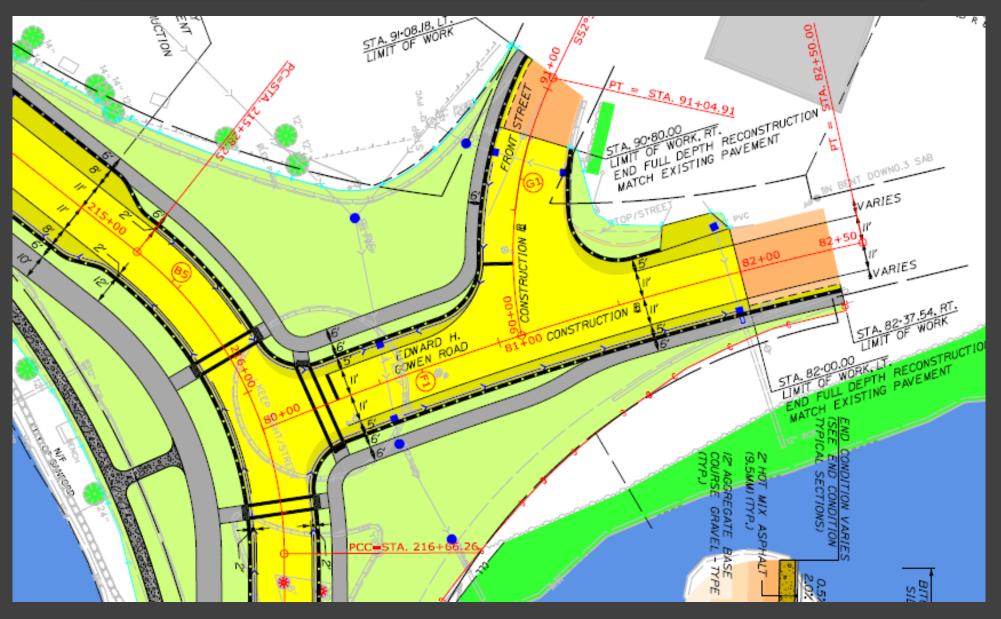

WIN: 025335.00 Riverside Ave and William Oscar Emery Drive

Sanford, Maine

Public Meeting #2 November 17, 2022



Explore. Create. Grow.

# Introductions

- Matthew E. Hill, P.E. Sanford, Director of Public Works/City Engineer
- Gerald Dostie Maine DOT, Project Manager
- Donald G. Ettinger Jr., P.E. Gorrill Palmer, Principal
- Jared S. Winchenbach, P.E. Gorrill Palmer, Project Manager



Explore. Create. Grow.





Relationships. Responsiveness. Results.

207.772.2515 office www.gorrillpalmer.com

707 Sable Oaks Drive , Suite 30 South Portland, ME 04106

























#### Edward H. Gowen Road and Front Street











#### Landscaping and Amenities



# Looking Ahead

- Utility Coordination
- Environmental Coordination
- City of Sanford Site Plan Approval
- Currently at 50% Design



Explore. Create. Grow.